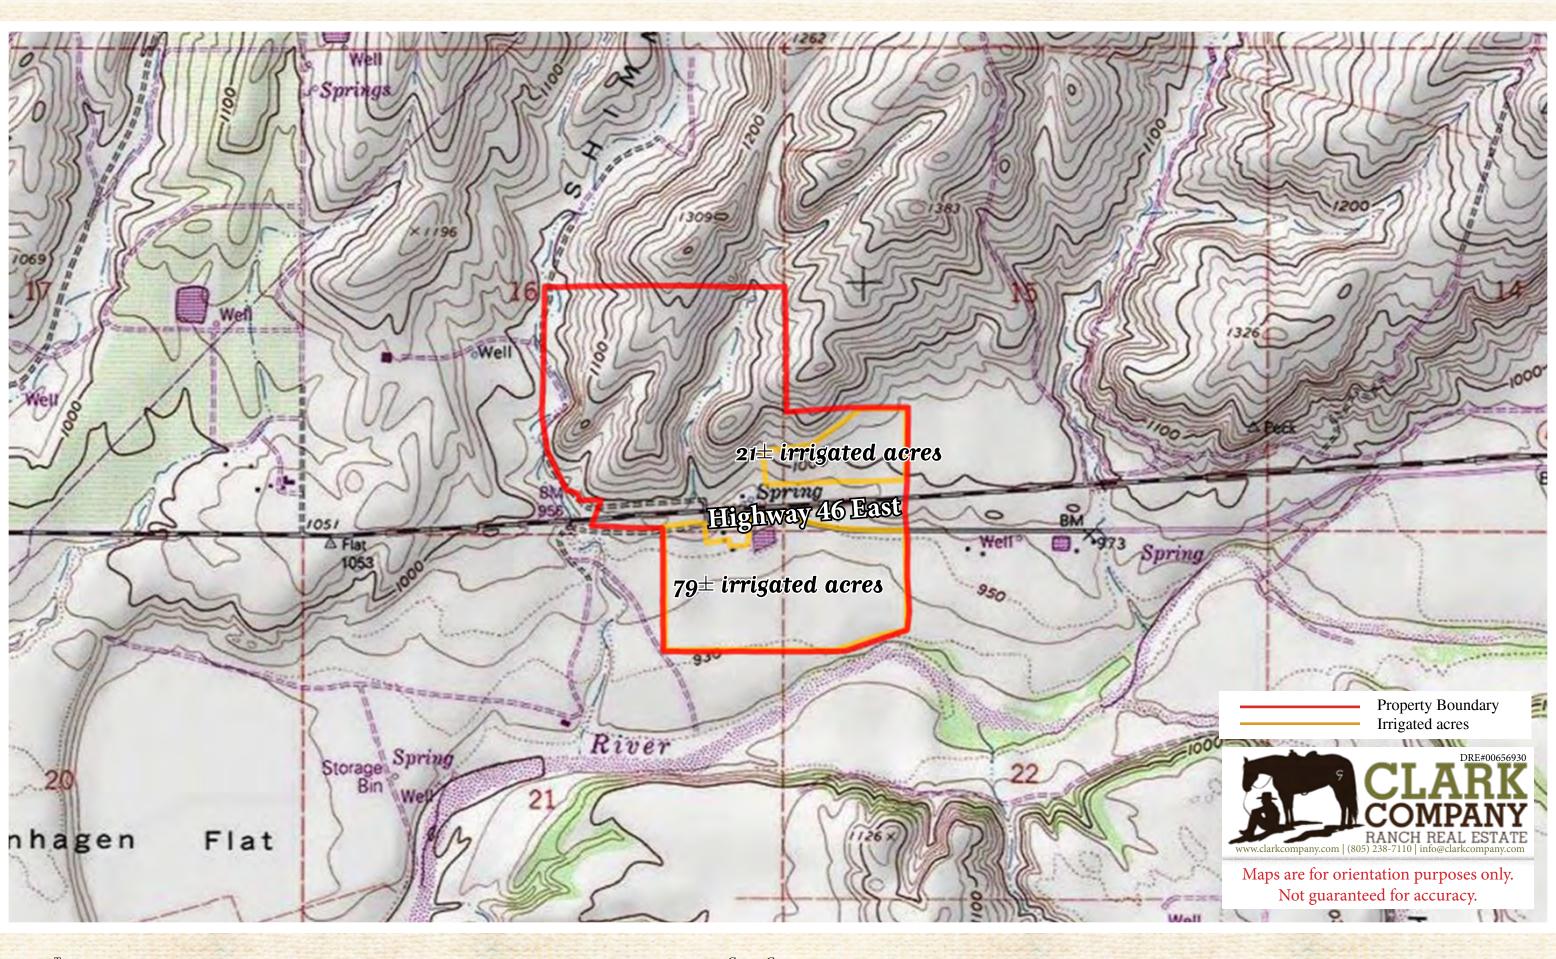

## **VINEYARD HILL** ~ IRRIGATED GROUND~ 13625 Highway 46 East | Paso Robles, California 93446

....

Highway 46 East

79± irrigated acres