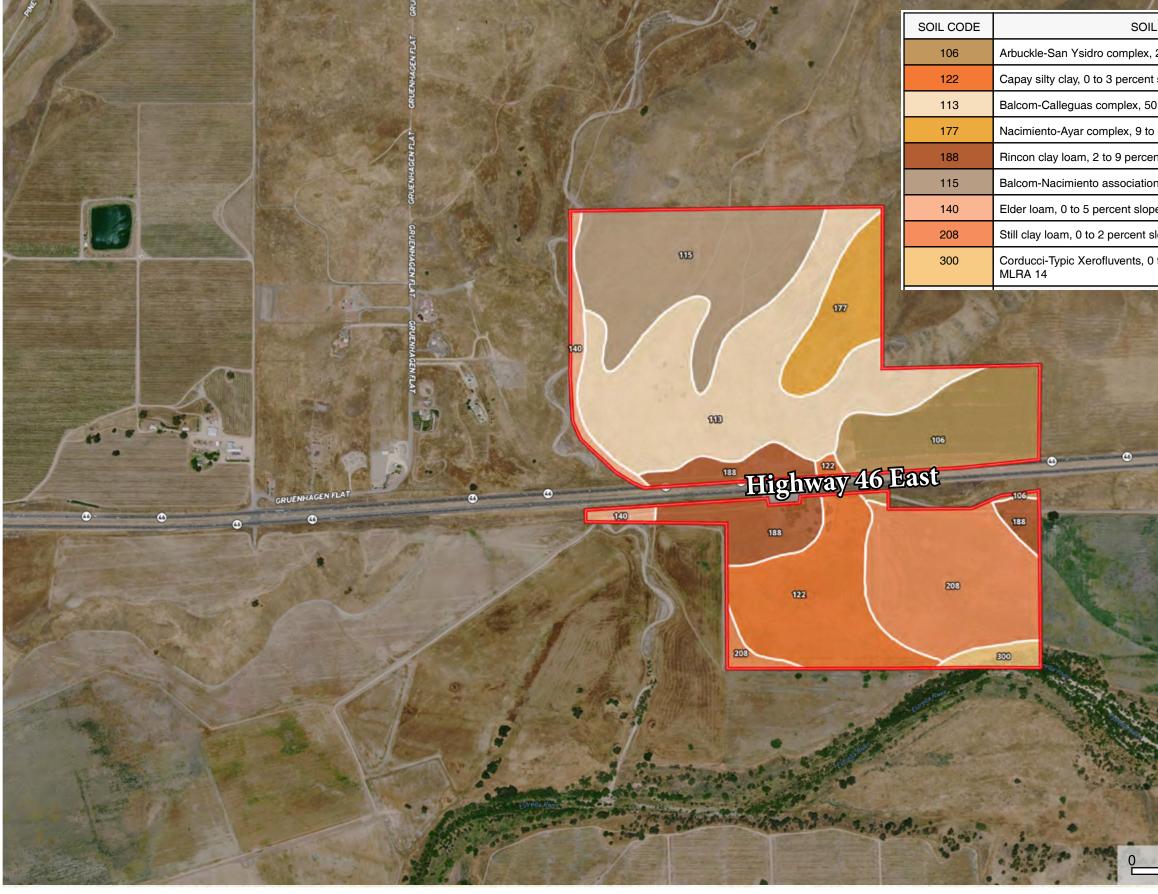

## **VINEYARD HILL** ~ IRRIGATED GROUND~ 13625 Highway 46 East | Paso Robles, California 93446

....

Highway 46 East

79± irrigated acres

## **VINEYARD HILL** ~ IRRIGATED GROUND~ 13625 Highway 46 East | Paso Robles, California 93446

| and the second | 100   | 10-   | - 10 |
|-------------------------------------------------------------------------------------------------------------------------------------------------------------------------------------------------------------------------------------------------------------------------------------------------------------------------------------------------------------------------------------------------------------------------------------------------------------------------------------------------------------------------------------------------------------------------------------------------------------------------------------------------------------------------------------------------------------------------------------------------------------------------------------------------------------------------------------------------------------------------------------------------------------------------------------------------------------------------------------------------|-------|-------|------|
| L DESCRIPTION                                                                                                                                                                                                                                                                                                                                                                                                                                                                                                                                                                                                                                                                                                                                                                                                                                                                                                                                                                                   | ACRES | %     | CAP  |
| 2 to 9 percent slopes                                                                                                                                                                                                                                                                                                                                                                                                                                                                                                                                                                                                                                                                                                                                                                                                                                                                                                                                                                           | 27.2  | 10.49 | 4e   |
| slopes, MLRA 15                                                                                                                                                                                                                                                                                                                                                                                                                                                                                                                                                                                                                                                                                                                                                                                                                                                                                                                                                                                 | 33.0  | 12.71 | 4s   |
| 0 to 75 percent slopes                                                                                                                                                                                                                                                                                                                                                                                                                                                                                                                                                                                                                                                                                                                                                                                                                                                                                                                                                                          | 67.5  | 26.04 | 7e   |
| 30 percent slopes                                                                                                                                                                                                                                                                                                                                                                                                                                                                                                                                                                                                                                                                                                                                                                                                                                                                                                                                                                               | 15.4  | 5.93  | 4e   |
| nt slopes, MLRA 14                                                                                                                                                                                                                                                                                                                                                                                                                                                                                                                                                                                                                                                                                                                                                                                                                                                                                                                                                                              | 21.1  | 8.15  | 4e   |
| n,steep                                                                                                                                                                                                                                                                                                                                                                                                                                                                                                                                                                                                                                                                                                                                                                                                                                                                                                                                                                                         | 44.9  | 17.33 | 6e   |
| bes, flooded                                                                                                                                                                                                                                                                                                                                                                                                                                                                                                                                                                                                                                                                                                                                                                                                                                                                                                                                                                                    | 6.5   | 2.49  | 4w   |
| slopes                                                                                                                                                                                                                                                                                                                                                                                                                                                                                                                                                                                                                                                                                                                                                                                                                                                                                                                                                                                          | 40.3  | 15.54 | 4c   |
| to 5 percent slopes, occasionally flooded,                                                                                                                                                                                                                                                                                                                                                                                                                                                                                                                                                                                                                                                                                                                                                                                                                                                                                                                                                      | 3.4   | 1.31  | 6e   |