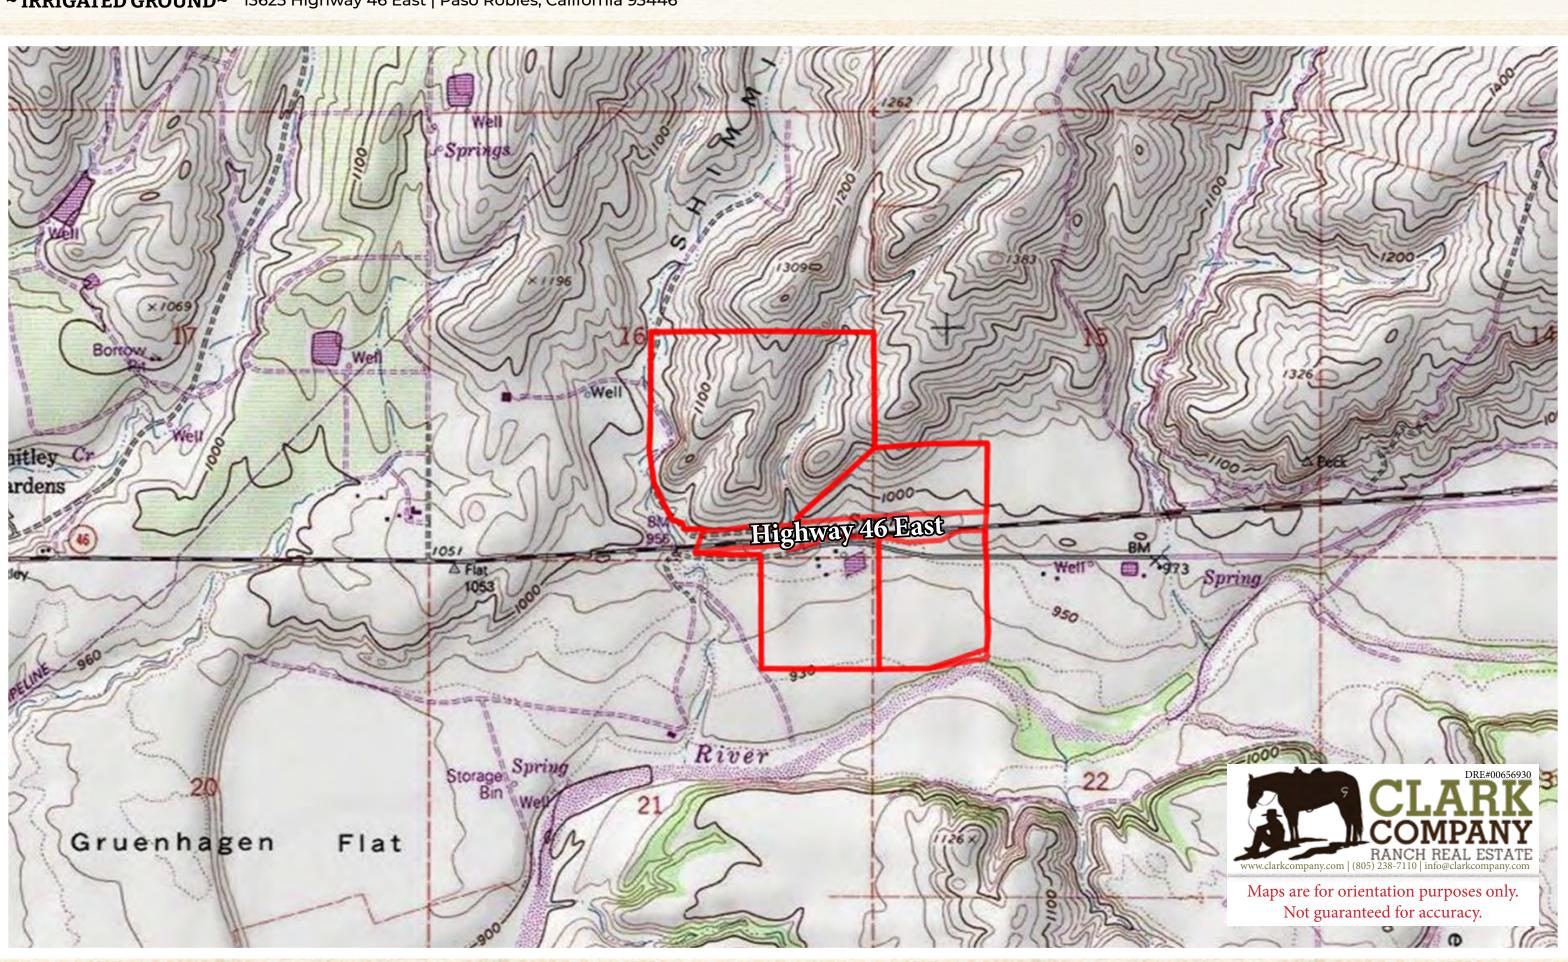

## **VINEYARD HILL** ~ IRRIGATED GROUND~ 13625 Highway 46 East | Paso Robles, California 93446

....

Highway 46 East

79± irrigated acres