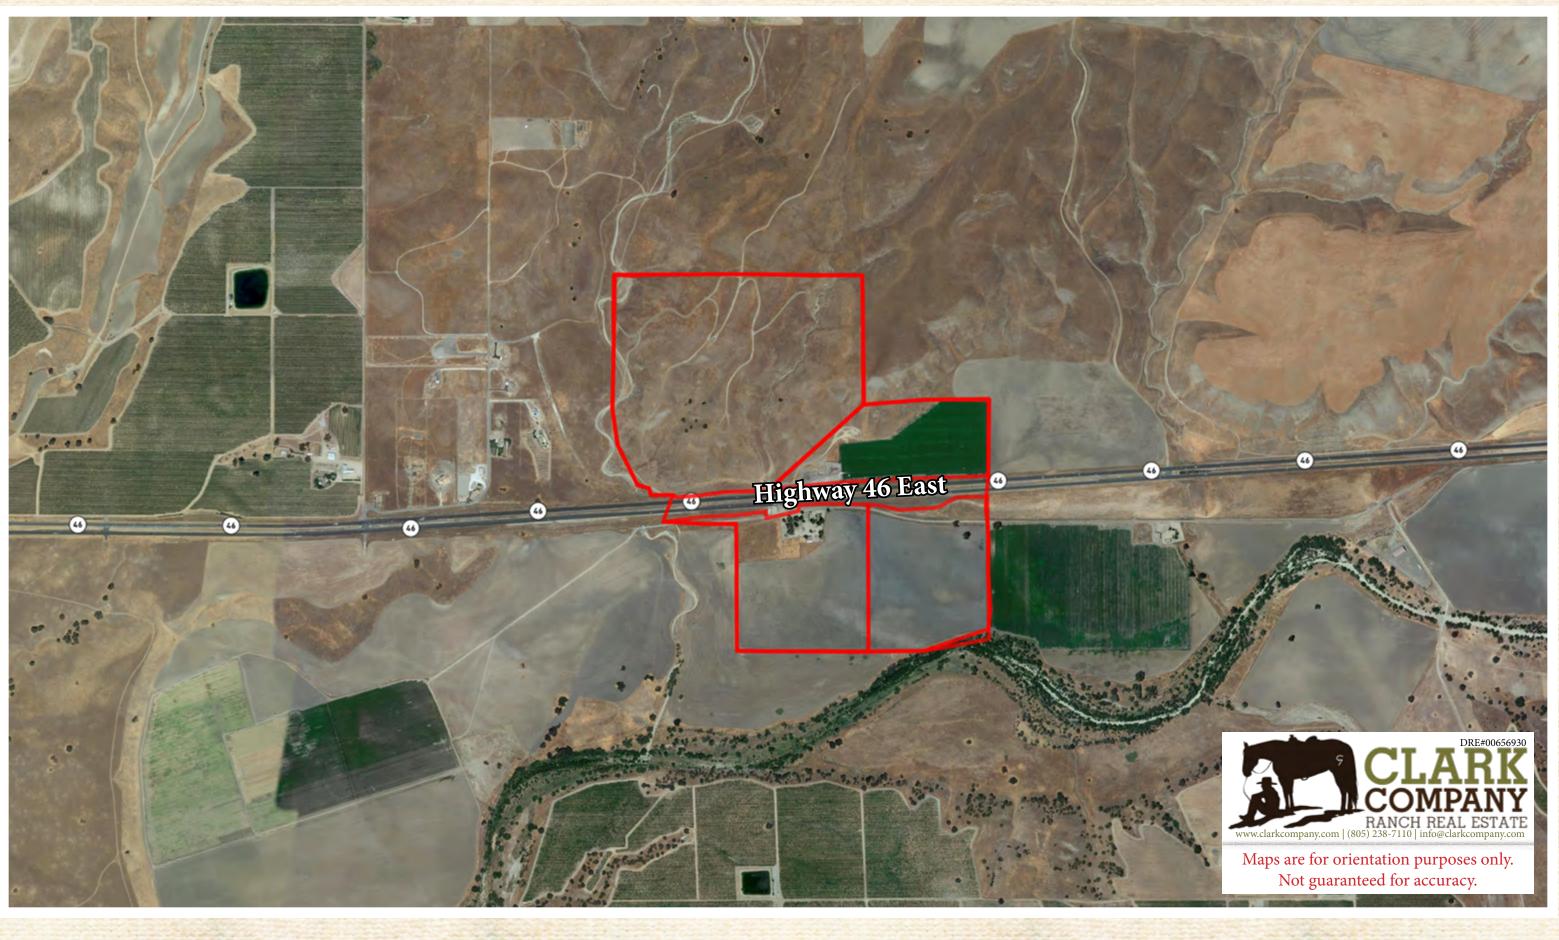

## **VINEYARD HILL** ~ IRRIGATED GROUND~ 13625 Highway 46 East | Paso Robles, California 93446

....

Highway 46 East

79± irrigated acres